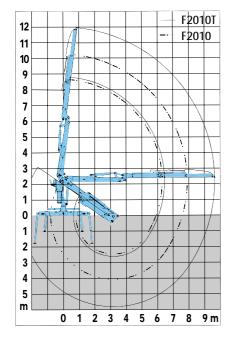

#### OUTREACH DIAGRAM

#### **ALLOWED LOADS**

| <b>FORE</b>                                    | STERI       | 2010/2010T       | 2010                | 2010T              |
|------------------------------------------------|-------------|------------------|---------------------|--------------------|
| Lifting capacity                               | gross       | kNm (tm)         | 133 (13,5)          | 133 (13,5)         |
|                                                | net         | lbft<br>kNm (tm) | 98000<br>105 (10,7) | 98000<br>99 (10,1) |
|                                                |             | lbft ` ´         | 77400               | 73000              |
| Outreach                                       |             | m<br>ft          | 7,9<br>25′11′′      | 9,65<br>31′8′′     |
| Stroke of boom extension                       |             | m                | 1.60                | 2 x 1.60           |
|                                                |             | ft               | 5′3″                | 2 x 5'3"           |
| Slewing torque                                 |             | kNm              | 27                  |                    |
|                                                |             | lbft             | 19900               |                    |
| Slewing angle                                  |             | ٥                | 415                 |                    |
| Lifting capacity at 4 m radius<br>13 ft radius |             | kg               | 2580                | 2420               |
|                                                |             | lbs              | 5700                | 5330               |
| Weight without oil, grapple and rotator        |             | kg               | 2010                | 2120               |
|                                                |             | lbs              | 4430                | 4670               |
| Pump recommendation                            |             |                  |                     |                    |
| <ul><li>working pressure</li></ul>             |             | MPa (bar)        | 24 (240)            |                    |
|                                                |             | psi              | 3410                |                    |
| – flow                                         | single pump | I/min            | 70–140<br>15–30     |                    |
|                                                |             | gpm              |                     |                    |
| – power input                                  | double pump | I/min            | 2 x 70-120          |                    |
|                                                |             | gpm              | 2 x 15–26           |                    |
|                                                | single pump | kW               | 30–56               |                    |
|                                                | double pump | kW               | 50–96               |                    |