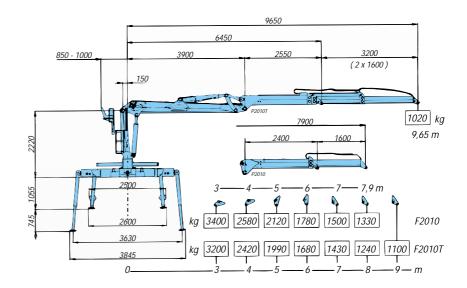

#### **ALLOWED LOADS**

| <b>FORE</b>                                    | STERI       | 2010/2010T       | 2010                | 2010T              |
|------------------------------------------------|-------------|------------------|---------------------|--------------------|
| Lifting capacity                               | gross       | kNm (tm)         | 133 (13,5)          | 133 (13,5)         |
|                                                | net         | lbft<br>kNm (tm) | 98000<br>105 (10,7) | 98000<br>99 (10,1) |
|                                                |             | lbft ` ´         | 77400               | 73000              |
| Outreach                                       |             | m<br>ft          | 7,9<br>25′11′′      | 9,65<br>31′8′′     |
| Stroke of boom extension                       |             | m                | 1.60                | 2 x 1.60           |
|                                                |             | ft               | 5′3″                | 2 x 5'3"           |
| Slewing torque                                 |             | kNm              | 27                  |                    |
|                                                |             | lbft             | 19900               |                    |
| Slewing angle                                  |             | ٥                | 415                 |                    |
| Lifting capacity at 4 m radius<br>13 ft radius |             | kg               | 2580                | 2420               |
|                                                |             | lbs              | 5700                | 5330               |
| Weight without oil, grapple and rotator        |             | kg               | 2010                | 2120               |
|                                                |             | lbs              | 4430                | 4670               |
| Pump recommendation                            |             |                  |                     |                    |
| <ul><li>working pressure</li></ul>             |             | MPa (bar)        | 24 (240)            |                    |
|                                                |             | psi              | 3410                |                    |
| – flow                                         | single pump | I/min            | 70–140<br>15–30     |                    |
|                                                |             | gpm              |                     |                    |
| – power input                                  | double pump | I/min            | 2 x 70-120          |                    |
|                                                |             | gpm              | 2 x 15–26           |                    |
|                                                | single pump | kW               | 30–56               |                    |
|                                                | double pump | kW               | 50–96               |                    |