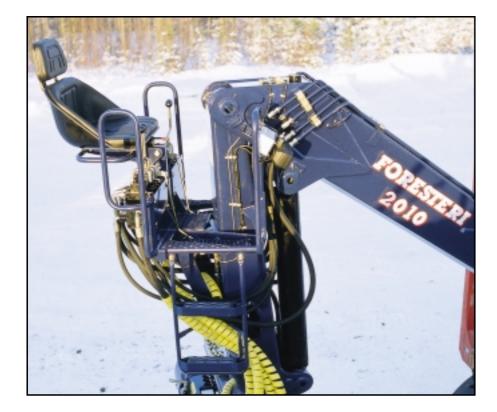

The new ergonomically designed loader controls guarantee smooth and accurate operation of the loader. Seat height adjustment is easily achieved by use of a lever.

Foresteri 2010/2010T is a modern timber crane in the popular ten tonne-meter lift capacity class. With Foresteri 2010T you can handle full grapple loads at a radius of almost 10 meters.

Foresteri loaders can be factory fitted with several mounting alternatives and a wide range of accessories. Illustrated the popular Foresteri cabin, featuring e.g. sunroof, side windows that can be opened, fresh air fan and a radio.