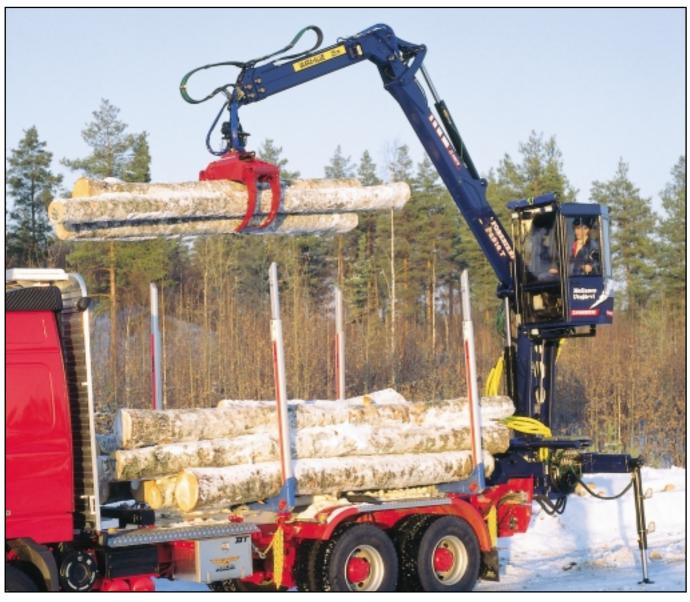

The new ergonomically designed loader controls guarantee smooth and accurate operation of the loader. Seat height adjustment is easily achieved by use of a lever.

Foresteri 2010/2010T is a modern timber crane in the popular ten tonne-meter lift capacity class. With Foresteri 2010T you can handle full grapple loads at a radius of almost 10 meters.