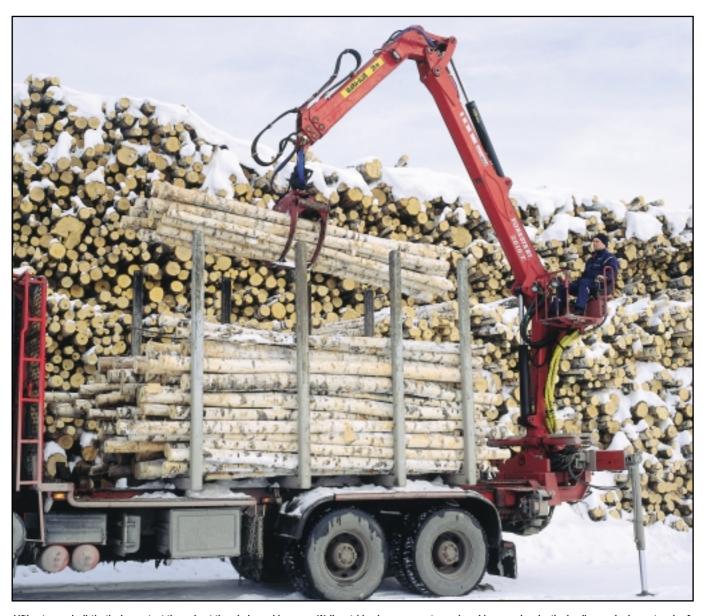

The new ergonomically designed loader controls guarantee smooth and accurate operation of the loader. Seat height adjustment is easily achieved by use of a lever.

Foresteri 2010/2010T is a modern timber crane in the popular ten tonne-meter lift capacity class. With Foresteri 2010T you can handle full grapple loads at a radius of almost 10 meters.