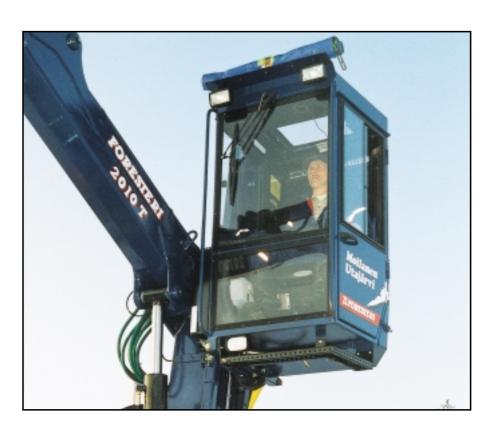

### 2010/2010T TIMBER TRUCK LOADER

Lifting torque is distinctively constant throughout the whole working area. Well matching boom geometry and working speed make the loading work pleasant and safe in all positions. Illustrated a Foresteri 2010I with double telescopic extension and crane controls on the left side of the main boom.