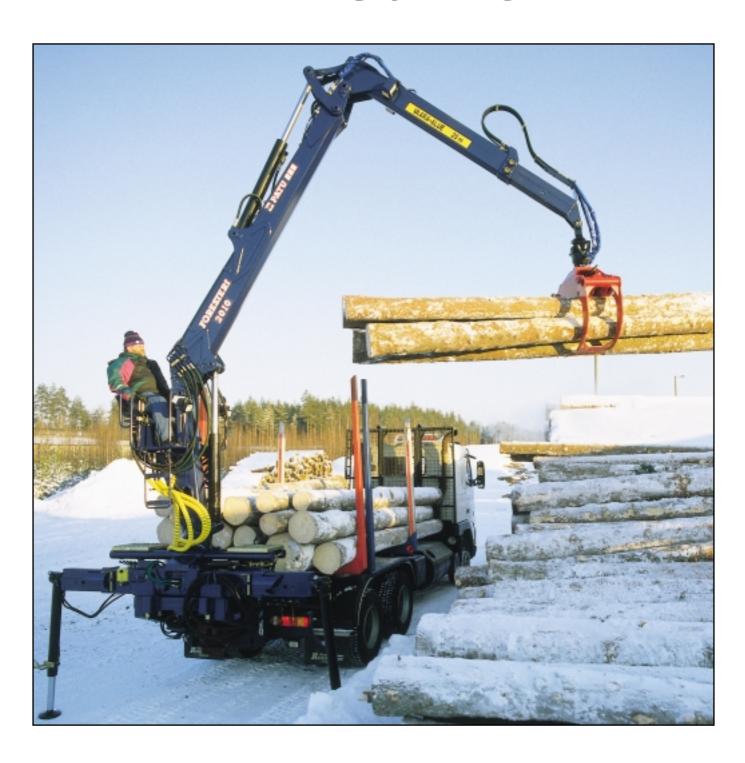

### 2010/2010T TIMBER TRUCK LOADER

Lifting torque is distinctively constant throughout the whole working area. Well matching boom geometry and working speed make the loading work pleasant and safe in all positions. Illustrated a Foresteri 2010I with double telescopic extension and crane controls on the left side of the main boom.

The new ergonomically designed loader controls guarantee smooth and accurate operation of the loader. Seat height adjustment is easily achieved by use of a lever.

Foresteri 2010/2010T is a modern timber crane in the popular ten tonne-meter lift capacity class. With Foresteri 2010T you can handle full grapple loads at a radius of almost 10 meters.